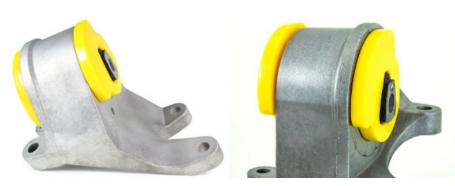

## Fitting Instructions:

- 1. Support the gearbox from below with a jack or axle stand.
- 2. Remove the upper gearbox mount from the vehicle.
- 3. Remove the original rubber dampers and the blue plastic insert from the inside of the mount as the inserts will replace both.
- 4. Push the PU inserts into the gearbox mount. The B insert will be at the front of the car and the A will be towards the rear of the car, as shown in figure 1. (There will be a gap as they are made to match the OE dampers so there isn't a big increase in NVH)
- 5. Refit the gearbox mount to the car and ensure all hardware is tightened to manufacturer's recommended torque settings.