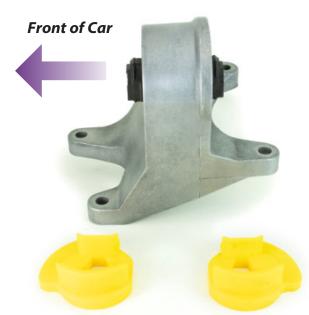

## Fitting Instructions:

- 1. Support the gearbox from below with a jack or axle stand.
- 2. Remove the upper gearbox mount from the vehicle.
- 3. Remove the original rubber dampers and the blue plastic insert from the inside of the mount as the inserts will replace both.
- 4. Push the PU inserts into the gearbox mount. The B insert will be at the front of the car and the A will be towards the rear of the car, as shown in figure 1. (There will be a gap as they are made to match the OE dampers so there isn't a big increase in NVH)
- 5. Refit the gearbox mount to the car and ensure all hardware is tightened to manufacturer's recommended torque settings.

Figure 2

PU Bush (Front of Car) PU Bush (Back of Car)

Figure 1